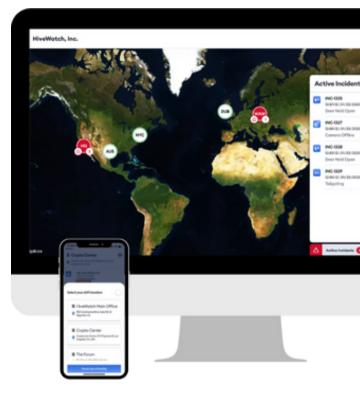

## Intelligent, Efficient, and Scalable Security for Pharmaceutical Companies

As the pharmaceutical industry strives to improve the lives of billions across the globe, its security needs are becoming increasingly more complex. From office buildings, to R&D labs, to manufacturing plants - pharmaceutical facilities all have unique risk profiles and face specific security challenges. The HiveWatch® GSOC OS allows pharma companies to connect their disparate global cameras and systems, automate compliance management, and keep their employees and assets safe.

## Creative solutions to help alleviate common pharmaceutical security concerns

Theft of IP & Product

Counterfeiting

Supply Chain Distribution

Terrorism

Protecting Employees